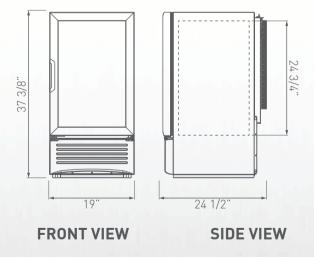

## () TECHNICAL SPECIFICATIONS

| Exterior Dimensions | L:<br>D:<br>H: | 19" 482 mm<br>24 1/2" 618 mm<br>37 3/8" 950 mm           |
|---------------------|----------------|----------------------------------------------------------|
| Interior Dimensions | L:<br>D:<br>H: | 15 7/8"   404 mm<br>16 5/8"   422 mm<br>24 3/4"   630 mm |
| Shelf Size          | L:<br>D:       | 15 1/4"   386 mm<br>14 5/8"   371 mm                     |
| Weight              |                | 96.3 Lbs   43.7 Kg                                       |
| Shelves             | 3              |                                                          |
| Capacity 20oz.      | Flat:          | 50                                                       |