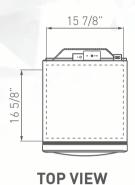

## () TECHNICAL SPECIFICATIONS

| Exterior Dimensions | L:<br>D:<br>H: | 19" 482 mm<br>24 1/2" 618 mm<br>37 3/8" 950 mm           |
|---------------------|----------------|----------------------------------------------------------|
| Interior Dimensions | L:<br>D:<br>H: | 15 7/8"   404 mm<br>16 5/8"   422 mm<br>24 3/4"   630 mm |
| Shelf Size          | L:<br>D:       | 15 1/4"   386 mm<br>14 5/8"   371 mm                     |
| Weight              |                | 96.3 Lbs   43.7 Kg                                       |
| Shelves             | 3              |                                                          |
| Capacity 20oz.      | Flat:          | 50                                                       |