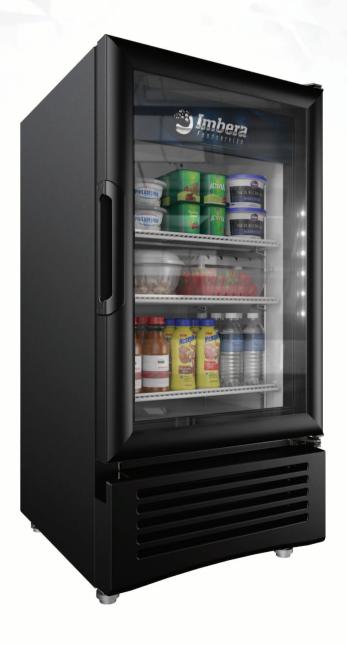

ESTABLISHING A **NEW STANDARD** IN THE COMMERCIAL REFRIGERATION INDUSTRY.

ITS SMALL SIZE MAKES THIS AN IDEAL COOLER FOR PLACES WITH LIMITED SPACE.

#### • PA refrigeration system,

allow to cool down the interior and mantain the temperature range with a minimum energy consumption.

- 30 gauge exterior pre-painted steel, brings years of duration.
- Electronic temperature controller, assures an optimal performance of the

assures an optimal performance of the cooler, making the product temperature ideal for its consumption.

#### • High efficiency glass door,

with a double panel and a low-e film reduces the condensation. Self closing system allow the door to get back to its original position, taking care not to damage it.

#### • LED lighting system,

uses a portion of the energy of regular fluorescent lights, and need no replacement for seven years.

• CFC and HFC free Cyclopentane foam is eco-friendly and a high efficiency insulator.