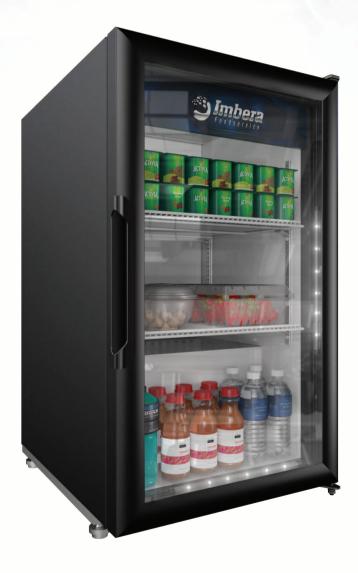

## VR06

ESTABLISHING A **NEW STANDARD** IN THE COMMERCIAL REFRIGERATION INDUSTRY.

**MEDIUM COUNTERTOP**, IDEAL FOR PROMOTIONS OR **IMPULSE** NEW PRODUCTS.

### > KEY FEATURES

- BMAD refrigeration system,
- allow to cool down the interior and mantain the temperature range with a minimum energy consumption.
- 30 gauge exterior pre-painted steel, brings years of duration.
- Electronic temperature controller, assures an optimal performance of the cooler, making the product temperature ideal for its consumption.
- High efficiency glass door,

with a double panel and a low-e film reduces the condensation. Self closing system allow the door to get back to its original position, taking care not to damage it.

• LED lighting system,

uses a portion of the energy of regular fluorescent lights, and need no replacement for seven years.

- CFC and HFC free Cyclopentane foam, is eco-friendly and a high efficiency insulator.
- Electronic fan motors,

allow a better performance, using only a portion of the energy required by a shaded pole motor.

• Low maintenance condenser, prevents dust from blocking air flow and thus saving energy and increasing compressor's life.