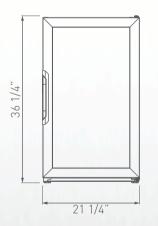

#### **PRODUCT VIEWS**

#### **FRONT VIEW**

**SIDE VIEW** 

#### () TECHNICAL SPECIFICATIONS

| Exterior Dimensions  | L:    | 21 1/4"             | 540 mm |
|----------------------|-------|---------------------|--------|
|                      | D:    | 27 3/4"             | 704 mm |
|                      | H:    | 36 1/4"             | 921 mm |
| Interior Dimensions  | L:    | 18"                 | 456 mm |
|                      | D:    | 21 3/4"             | 554 mm |
|                      | H:    | 31 3/4"             | 807 mm |
| Shelf Size (small)   | L:    | 17 3/4"             | 450 mm |
|                      | D:    | 6 1/8"              | 157 mm |
| Shelf Size (regular) | L:    | 17 1/8"             | 435 mm |
|                      | D:    | 17 3/8"             | 440 mm |
| Weight               |       | 126.8 Lbs   57.5 Kg |        |
| Shelves              | 3     |                     |        |
| Capacity 20oz.       | Flat: | 84                  |        |