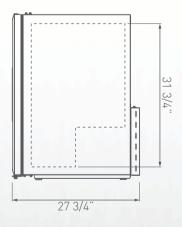

#### **PRODUCT VIEWS**

#### **FRONT VIEW**

**SIDE VIEW** 

#### () TECHNICAL SPECIFICATIONS

| Exterior Dimensions  | L:    | 21 1/4"             | 540 mm |
|----------------------|-------|---------------------|--------|
|                      | D:    | 27 3/4"             | 704 mm |
|                      | H:    | 36 1/4"             | 921 mm |
| Interior Dimensions  | L:    | 18"                 | 456 mm |
|                      | D:    | 21 3/4"             | 554 mm |
|                      | H:    | 31 3/4"             | 807 mm |
| Shelf Size (small)   | L:    | 17 3/4"             | 450 mm |
|                      | D:    | 6 1/8"              | 157 mm |
| Shelf Size (regular) | L:    | 17 1/8"             | 435 mm |
|                      | D:    | 17 3/8"             | 440 mm |
| Weight               |       | 126.8 Lbs   57.5 Kg |        |
| Shelves              | 3     |                     |        |
| Capacity 20oz.       | Flat: | 84                  |        |