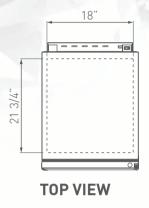

#### **PRODUCT VIEWS**

#### () TECHNICAL SPECIFICATIONS

| Exterior Dimensions  | L:    | 21 1/4"             | 540 mm |
|----------------------|-------|---------------------|--------|
|                      | D:    | 27 3/4"             | 704 mm |
|                      | H:    | 36 1/4"             | 921 mm |
| Interior Dimensions  | L:    | 18"                 | 456 mm |
|                      | D:    | 21 3/4"             | 554 mm |
|                      | H:    | 31 3/4"             | 807 mm |
| Shelf Size (small)   | L:    | 17 3/4"             | 450 mm |
|                      | D:    | 6 1/8"              | 157 mm |
| Shelf Size (regular) | L:    | 17 1/8"             | 435 mm |
|                      | D:    | 17 3/8"             | 440 mm |
| Weight               |       | 126.8 Lbs   57.5 Kg |        |
| Shelves              | 3     |                     |        |
| Capacity 20oz.       | Flat: | 84                  |        |