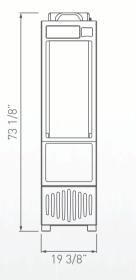

## **TECHNICAL SPECIFICATIONS**

| Exterior Dimensions | L:<br>D:<br>H: | 19 3/8"   492 mm<br>26 3/4"   681 mm<br>73 1/8"   1858 mm |  |
|---------------------|----------------|-----------------------------------------------------------|--|
| Interior Dimensions | L:<br>D:<br>H: | 15 7/8"   403 mm<br>14 5/8"   371 mm<br>41 1/8"   1045 mm |  |
| Shelf Size          | L:<br>D:       | 15 3/8"   390 mm<br>11"   280 mm                          |  |
| Weight              |                | 156.7 Lbs   71.1 Kg                                       |  |
| Shelves             | 3              |                                                           |  |
| Capacity 20oz.      | Flat:          | 45                                                        |  |

**FRONT VIEW** 