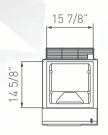

# **PRODUCT VIEWS**

**TOP VIEW** 

## **TECHNICAL SPECIFICATIONS**

| Exterior Dimensions | L:<br>D:<br>H: | 19 3/8"   492 mm<br>26 3/4"   681 mm<br>73 1/8"   1858 mm |  |
|---------------------|----------------|-----------------------------------------------------------|--|
| Interior Dimensions | L:<br>D:<br>H: | 15 7/8"   403 mm<br>14 5/8"   371 mm<br>41 1/8"   1045 mm |  |
| Shelf Size          | L:<br>D:       | 15 3/8"   390 mm<br>11"   280 mm                          |  |
| Weight              |                | 156.7 Lbs   71.1 Kg                                       |  |
| Shelves             | 3              |                                                           |  |
| Capacity 20oz.      | Flat:          | 45                                                        |  |