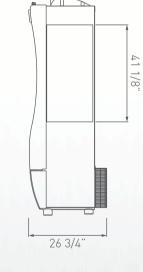

## **TECHNICAL SPECIFICATIONS**

| Exterior Dimensions | L:<br>D:<br>H: | 19 3/8"   492 mm<br>26 3/4"   681 mm<br>73 1/8"   1858 mm |  |
|---------------------|----------------|-----------------------------------------------------------|--|
| Interior Dimensions | L:<br>D:<br>H: | 15 7/8"   403 mm<br>14 5/8"   371 mm<br>41 1/8"   1045 mm |  |
| Shelf Size          | L:<br>D:       | 15 3/8"   390 mm<br>11"   280 mm                          |  |
| Weight              |                | 156.7 Lbs   71.1 Kg                                       |  |
| Shelves             | 3              |                                                           |  |
| Capacity 20oz.      | Flat:          | 45                                                        |  |